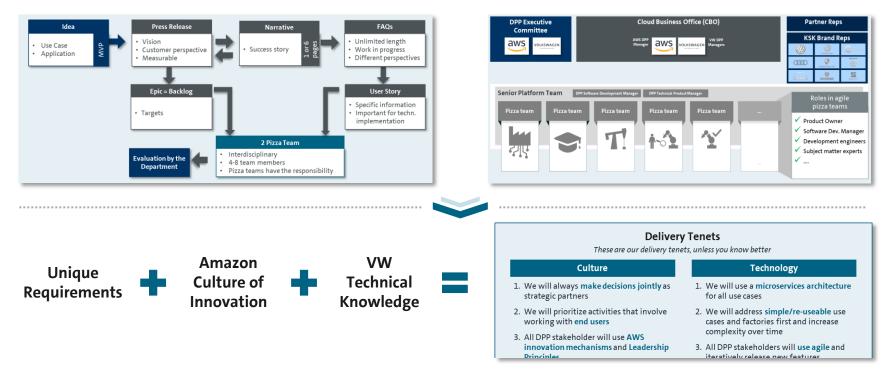

# The cooperation between VW and AWS is based on Working Backwards jointly agreed tenets