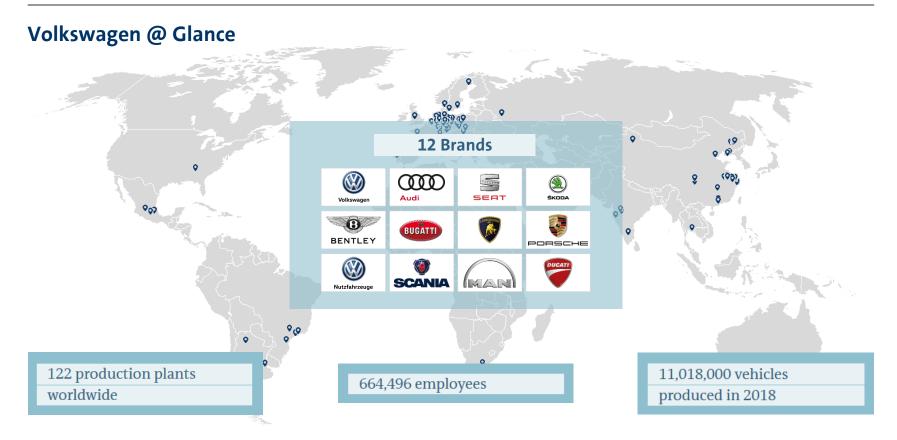

## **Industrial Cloud**

Managementsitzung – 23<sup>rd</sup> September, 2019



AKTIENGESELLSCHAFT





AKTIENGESELLSCHAFT

#### Focus on all 122 Production Sites worldwide



#### Volkswagen Industrial Cloud Digital transformation of production and logistics



# Digitalization Roadmap Production & Logistics enable significant sustainable savings and fulfill the goals of the strategy

#### As-Is: fragmented IT/OT landscape



#### **Goal: integrated platform architecture**



A K T I E N G E S E L L S C H A F T

#### Long-term strategic partnership with AWS





A K T I E N G E S E L L S C H A F T

#### High-Level partner key contributions to the DPP



A K T I E N G E S E L L S C H A F T

#### A uniform architecture for all brands and plants is needed



AKTIENGESELLSCHAFT

#### Introducing AWS Outpost



AWS-designed Nitro infrastructure for the same security and performance Automatic