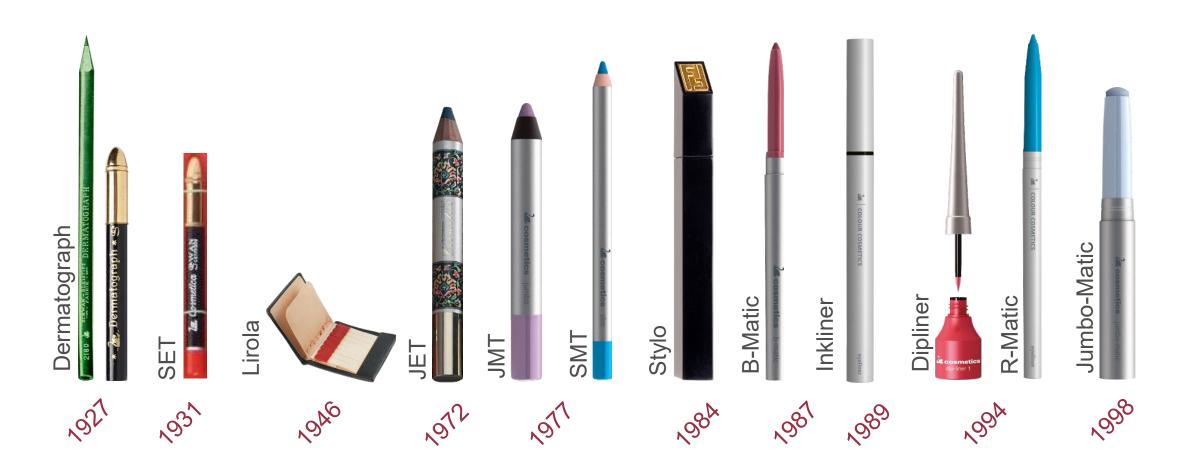

## COSMETIC PENCIL HISTORY...

#### **UNSERE WURZELN**

Für Arzte, Medizinstudenten zum Schreiben auf

2 - Dermatographstifte, rund, kernfarbig poliert, Goldstempel, Dtz.-Packung. Auf Verlangen mit Spitzenschoner (2180 Susw.)

| 2180 = blau          | 2183 = gelb    |
|----------------------|----------------|
| 2181 = rot           | 2184 = schwarz |
| $2182 = gr\ddot{u}n$ | 2185 = braun   |