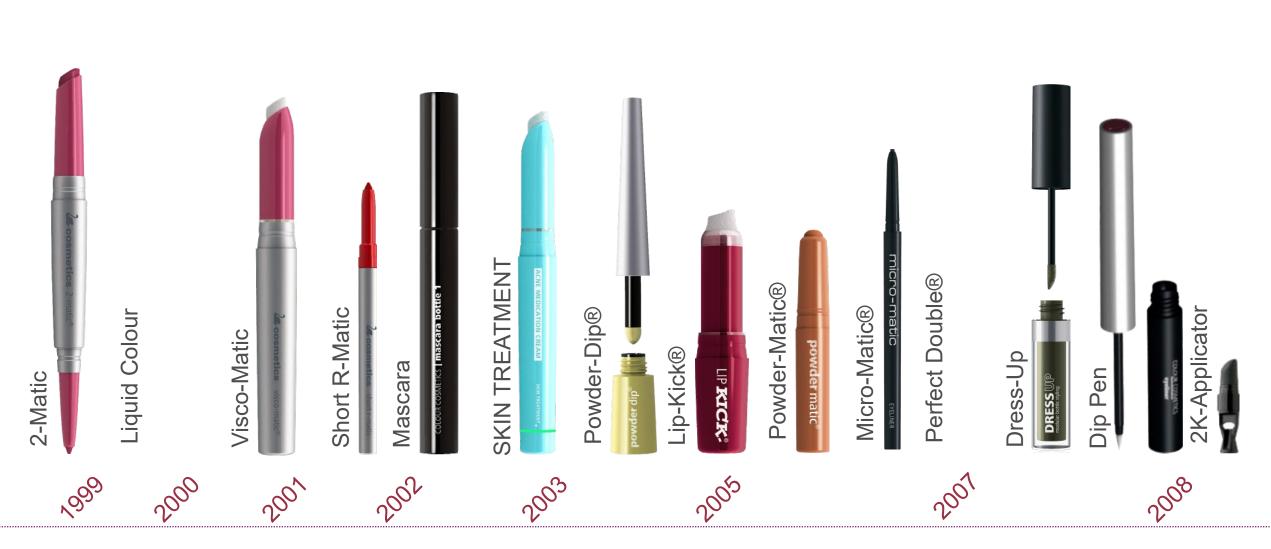

# SCHWAN COSMETICS

COMPANY PRESENTATION



#### **UNSERE WURZELN**



Für Arzte, Medizinstudenten zum Schreiben auf

2 - Dermatographstifte, rund, kernfarbig poliert, Goldstempel, Dtz.-Packung. Auf Verlangen mit Spitzenschoner (2180 Susw.)

| 2180 = blau          | 2183 = gelb    |
|----------------------|----------------|
| 2181 = rot           | 2184 = schwarz |
| $2182 = gr\ddot{u}n$ | 2185 = braun   |



## CUSTOMER FIRST





## COSMETIC PENCIL HISTORY...



## ... AS BASIS OF DECADES OF SUCCESS



# GLOBAL SUBSIDIARIES





# **PRODUCTION**



12,000 colors



370 textures



continuous investment in cutting-edge technology



quality assurance



# NUMBER OF EMPLOYEES













## **OUR INNOVATION STRATEGY**





## OUR AMBITION

#### SUSTAINABLE HIGH PERFORMANCE

HIGH PERFORMANCE IS AN IMPORTANT PART OF OUR STRATEGY.

BY TRANSFORMING OUR PORTFOLIO INTO A CLEAN AND TRANSPARENT ONE, WE ARE DEVELOPING THE SUSTAINABLE SOLUTIONS OF THE FUTURE, WITHOUT COMPROMISING ON PERFORMANCE.







# A MUST FOR A PERFECT MAKE-UP

Kajal, Eye-Shadow, Lipstick, Lipliner, Eyeliner, Concealer –

everything needed for a perfect make-up is smarter in a pencil:

easy to apply and multi-functional for unlimited looks.





# **CUSTOMIZING**

Our 360° customizing-approach that zeros in on your brand's