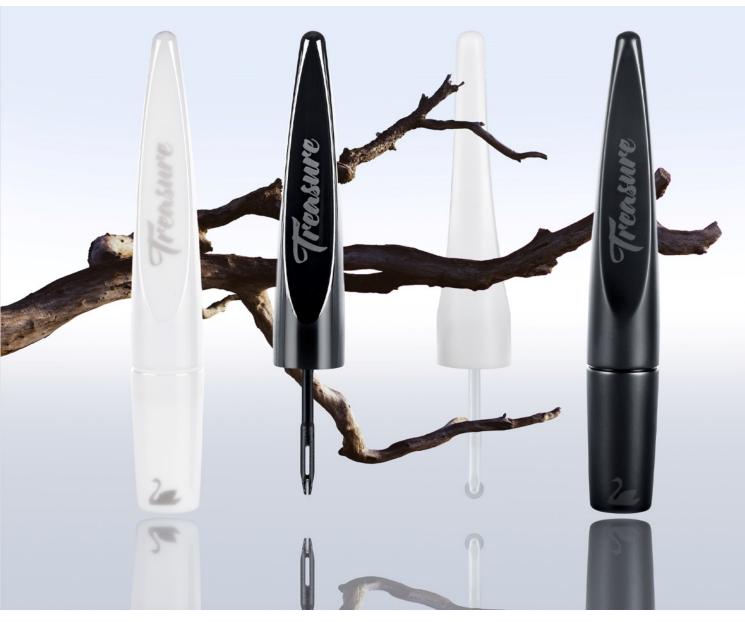

# A MUST FOR A PERFECT MAKE-UP

Kajal, Eye-Shadow, Lipstick, Lipliner, Eyeliner, Concealer –

everything needed for a perfect make-up is smarter in a pencil:

easy to apply and multi-functional for unlimited looks.