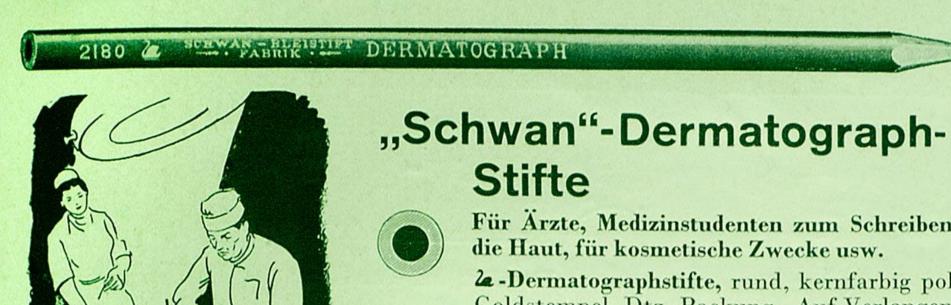

#### **UNSERE WURZELN**

Für Arzte, Medizinstudenten zum Schreiben auf

2 - Dermatographstifte, rund, kernfarbig poliert, Goldstempel, Dtz.-Packung. Auf Verlangen mit Spitzenschoner (2180 Susw.)

| 2180 = blau          | 2183 = gelb    |
|----------------------|----------------|
| 2181 = rot           | 2184 = schwarz |
| $2182 = gr\ddot{u}n$ | 2185 = braun   |