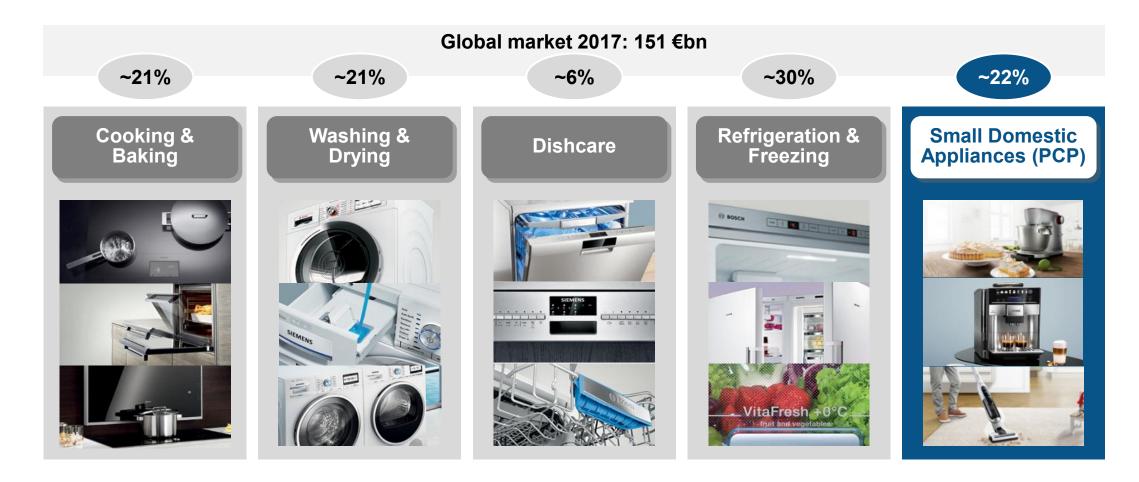

# As BSH we are organized in 5 product divisions covering all different parts of the home appliance market across the world