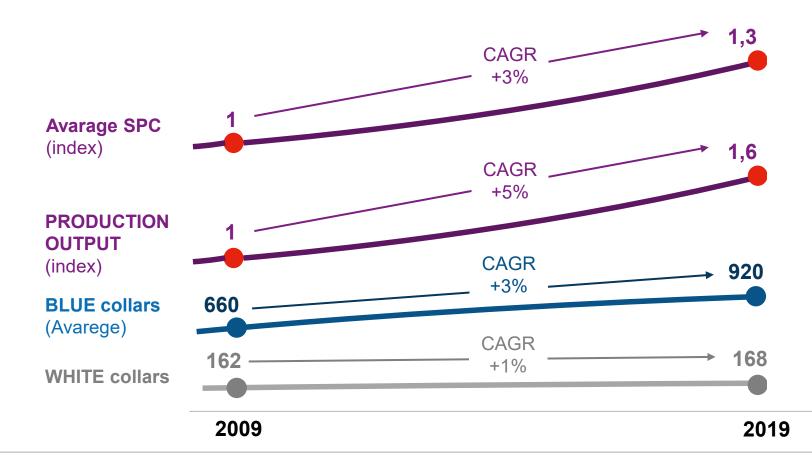

#### Location in numbers

36.000 m<sup>2</sup>

Production: 12.400 m<sup>2</sup> Inbound WH: 12.000 m<sup>2</sup> Outbound WH: 4.400 m<sup>2</sup> Social & Offices: 7.200 m<sup>2</sup>

Patents for innovations between 2007-2019

23 Assembly lines

White collars

Produced appliances

>35.000

every day

Injection molding machines