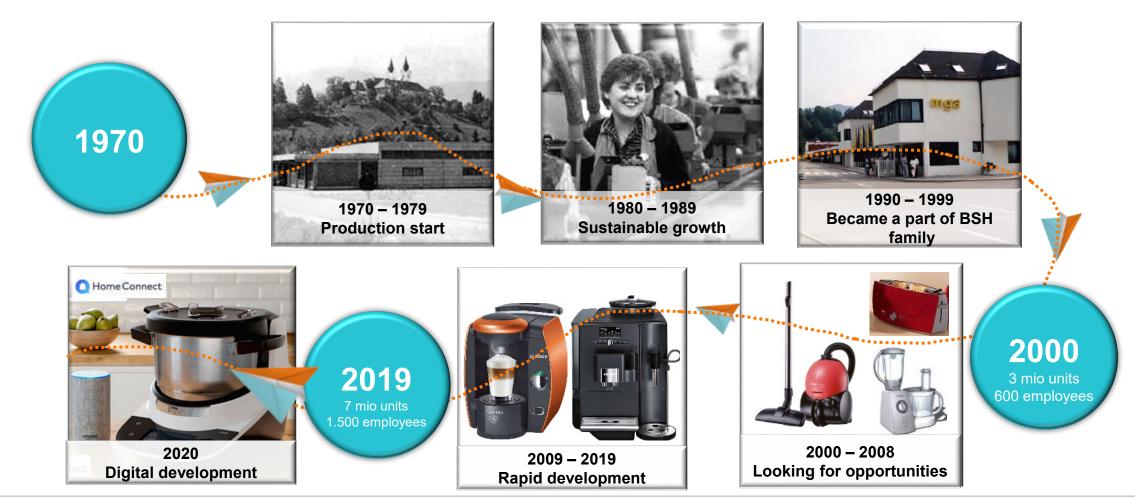

Export share in GDP

84%

#### Top export markets:

- Germany (19.7%)
- Italy (12.3%)
- Croatia (9.1%)
- Austria (7.1%)
- France (5.8%)

#### Top export products:

- Vehicles (15.0%)
- Medicaments (14.8%)
- Electrical mach. (8.9%)
- Industrial mach. (4.9%)
- Products of steel (4.1%)

Population

2.100.000

Area

20.000km<sup>2</sup>

GDP per capita, 2019

23.200€

**Gross salary** 

1.820€



### 50 years of tradition inspires for the future





#### Location in numbers



36.000 m<sup>2</sup>

Production: 12.400 m<sup>2</sup> Inbound WH: 12.000 m<sup>2</sup> Outbound WH: 4.400 m<sup>2</sup> Social & Offices: 7.200 m<sup>2</sup>







Patents for innovations between 2007-2019



23 Assembly lines







White collars







Produced appliances

>35.000

every day

Injection molding machines

# **Category Food**

**Production quantity 2019:** 

5.3 mio pcs



# Kitchen experts





### Smart essentials





#### **Fully Automatic Coffee Machines**









# **Category Beverage**

**Production quantity 2019:** 

**1.6\* mio pcs** 



\* with Coffee grinder



- Value Stream organization
- Productivity program
- Paper free digitalization
- **DEAN** 
  - Only a LEAN factory can be a LEAD factory.



- System CIP
- Smart automation