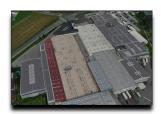

#### Location in numbers

36.000 m<sup>2</sup>

Production: 12.400 m<sup>2</sup> Inbound WH: 12.000 m<sup>2</sup> Outbound WH: 4.400 m<sup>2</sup> Social & Offices: 7.200 m<sup>2</sup>

Patents for innovations between 2007-2019