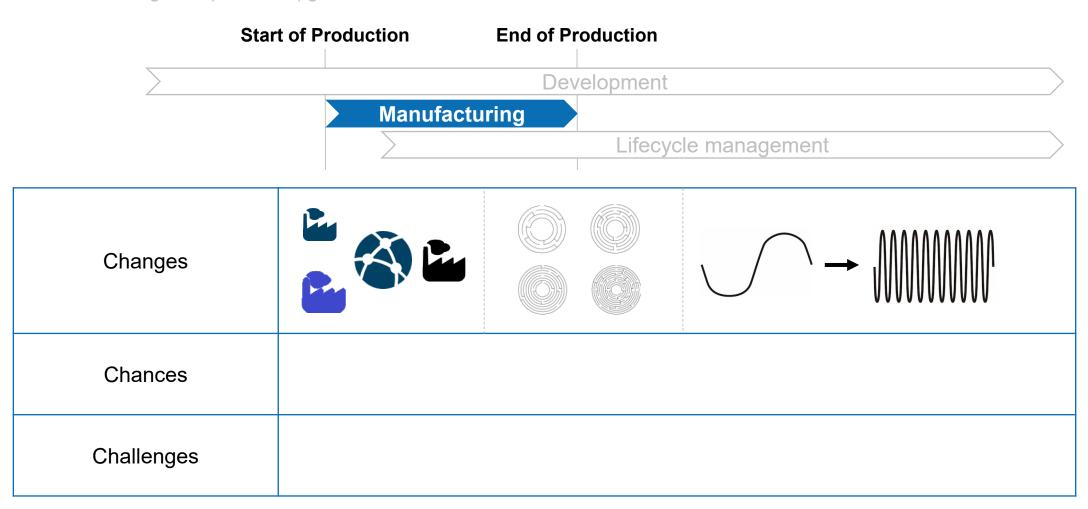

## Changes, Chances & Challenges along the manufacturing phase

#### Changes, Chances & Challenges along the manufacturing phase